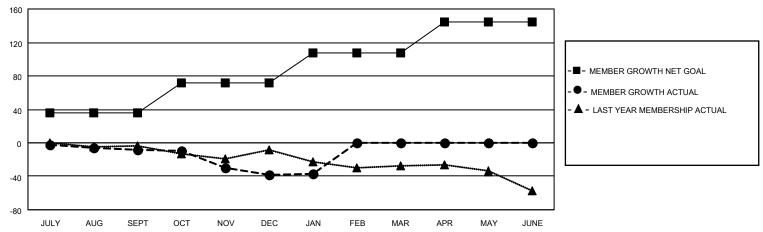

## District 27 D2

| Clubs         |               |             |               | Members               |                         |                         |                                                    |  |
|---------------|---------------|-------------|---------------|-----------------------|-------------------------|-------------------------|----------------------------------------------------|--|
|               | RESULTS FOR   | R 2020-2021 |               | RESULTS FOR 2020-2021 |                         |                         |                                                    |  |
| QUARTER       | NEW CLUB GOAL | NEW CLUBS   | DROPPED CLUBS | QUARTER MEN           | MBER GROWTH NET<br>GOAL | MEMBER GROWTH<br>ACTUAL | DROPPED<br>MEMBERS ACTUAL<br>(including transfers) |  |
| JULY/AUG/SEPT | 0             | 0           | 0             | JULY/AUG/SEPT         | 36                      | 35                      | 42                                                 |  |
| OCT/NOV/DEC   | 0             | 0           | 0             | OCT/NOV/DEC           | 36                      | 18                      | 46                                                 |  |
| JAN/FEB/MAR   | 1             | 0           | 0             | JAN/FEB/MAR           | 36                      | 12                      | 11                                                 |  |
| APR/MAY/JUNE  | 0             | 0           | 0             | APR/MAY/JUNE          | 36                      | 0                       | 0                                                  |  |

#### GOALS AND ACTUAL MEMBERS CUMULATIVE

| DROPPED CLUBS: 0 |    | 24 CLUBS OF 48 ADDED 1 OR MORE | GENDER DISTRIBUTION             |                |     |
|------------------|----|--------------------------------|---------------------------------|----------------|-----|
|                  |    | NEW MEMBERS                    | MALE                            | 1,121 (73.12%) |     |
|                  |    |                                | FEMALE                          | 412 (26.88%)   |     |
| DROPPED MEMBERS  |    |                                |                                 |                |     |
| DECEASED         | 13 | CLICK HERE FOR CUMULATIVE      | TOTAL FAMILY UNIT MEMBERS       |                | 341 |
| CLUB CANCELLED 0 |    | MEMBERSHIP DATA                |                                 |                | 475 |
| OTHER            | 86 |                                | FAMILY MEMBERS PAYING HALF DUES |                | 175 |
| TOTAL            | 99 |                                | 000                             |                |     |